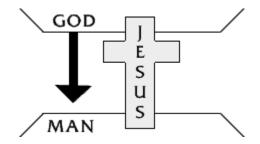

1. God loves you and created you to know Him personally.

2. Man is sinful and separated from God, so we cannot know Him personally or experience His love.

3.Jesus Christ is God's only provision for man's sin. Through Him alone we can know God personally and experience God's love.

4. We must individually receive Jesus Christ as Savior and Lord; then we can know God personally and experience His love.

C. Witnessing is done in the power of the Holy Spirit. *"He shall glorify Me." John 16:14* 