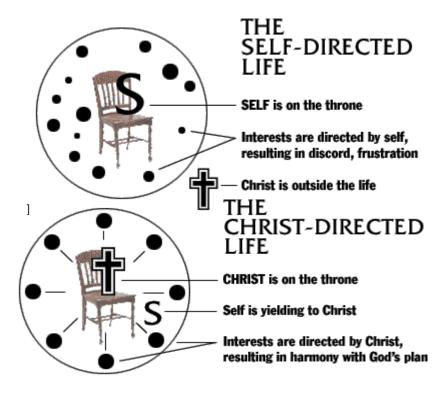

4. We must individually receive Jesus Christ as Savior and Lord; then we can know God personally and experience His love.

C. Witnessing is done in the power of the Holy Spirit. *"He shall glorify Me." John 16:14* 